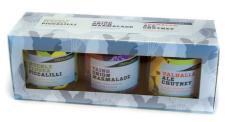

#### 3-Jar Gift Pack - sold in cases of four

Our classic gift pack of three chutneys is perfect as a gift. This combination of three small jars gives a taste of Muckle Flugga Piccalilli,

Taing Onion Marmalade and Valhalla Ale Chutney.