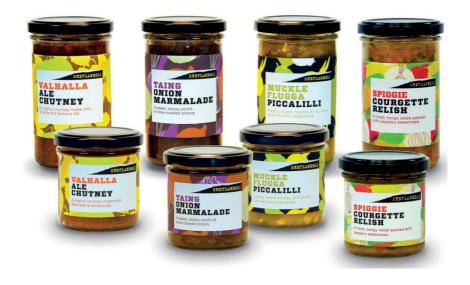

The Shetlandeli range is highly acclaimed. Muckle Flugga Piccalilli was awarded second prize in Scotland's Speciality Food Show's Best Product Awards and Valhalla Ale Chutney won a Great Taste Award.

For orders and information please contact: Sarah Jackson on 01595 696889 ext 124 sarah.jackson@cope.ltd.uk

## Valhalla Ale Chutney

Made with real ale from Shetland's Valhalla Brewery, our hearty chutney is packed full of taste. Spices, apples and vegetables combine with dates and dark sugar to make a perfect pairing for farmhouse Cheddar.

## Taing Onion Marmalade

Sweet, caramelised onions, slow-cooked with balsamic vinegar and brown sugar, are the star of the show in this sticky savoury jam. It makes a fabulous accompaniment to sausages, meats and cheeses, and a dollop adds a great depth of flavour to gravy or casseroles.

## Muckle Flugga Piccalilli

Our award-winning piccalilli is packed full of vegetables and spices, and crunchier than the average piccalilli, Muckle Flugga packs a tasty, tangy punch. It's delicious with hard cheese, raised pies or cold meats. (Product sizes: 150g and 260g)

## Spiggie Courgette Relish

This tangy relish, crammed full of courgettes, sweet peppers and onions, has a peppery sweetness which adds a tasty punch to a wide range of food. It makes a terrific accompaniment to sandwiches, sausages, cheese and cold meats. (Product sizes: 140g and 260g)